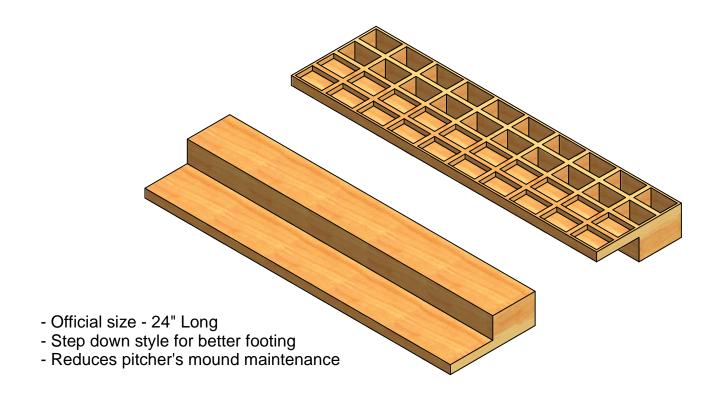

## **PR-550**

## Step Down Pitching Rubber 24" Long Wood Filled

## **CAUTION**

Installer should make sure top of home plate is level with playing surface.

| - 1 | REV. | DESCRIPTION                                | DATE   | DV.                                   |                                                                                                        | www.jaypro.com                                                     | DRAWING NAME / PAR | RT NUMBER:  |
|-----|------|--------------------------------------------|--------|---------------------------------------|--------------------------------------------------------------------------------------------------------|--------------------------------------------------------------------|--------------------|-------------|
| F   |      | DECOMM HON                                 | D/ (12 | , , , , , , , , , , , , , , , , , , , | DD EEO                                                                                                 | Sports Equipmen                                                    | PR-550             |             |
|     |      |                                            |        |                                       | <u>PR-550</u>                                                                                          |                                                                    | DRAWN BY:          | ISSUE DATE: |
| ı   |      |                                            |        |                                       | Step Down Pitching Rubber                                                                              | Javoro"                                                            | DC                 | 6/12/2006   |
| ŀ   |      |                                            |        |                                       | 24" Long Wood Filled                                                                                   | FAX: PHONE:                                                        | CHK'D BY:          |             |
|     |      |                                            |        |                                       | 24 Long Wood I med                                                                                     | 800.444.1779 (SALES) 800.243.0533 (TOLL FREE)                      | BTS                |             |
| Г   |      | COPYRIGHT 2006                             |        |                                       |                                                                                                        | 860.440.0628 (ENG.) 860.447.3001 (LOCAL)                           | SHEET:             | REV.        |
| L   |      | JAYPRO SPORTS, LLC.<br>ALL RIGHTS RESERVED |        |                                       | THIS PRINT IS THE PROPERTY OF JAYPRO SPORTS, LLC. AND MAY NOT BE REPRODUCED WITHOUT WRITTEN PERMISSION | JAYPRO SPORTS, LLC, 976 HARTFORD TURNPIKE, WATERFORD, CT 06385 USA | 1 OF 1             | Α           |
|     |      |                                            |        |                                       |                                                                                                        | ·                                                                  |                    |             |